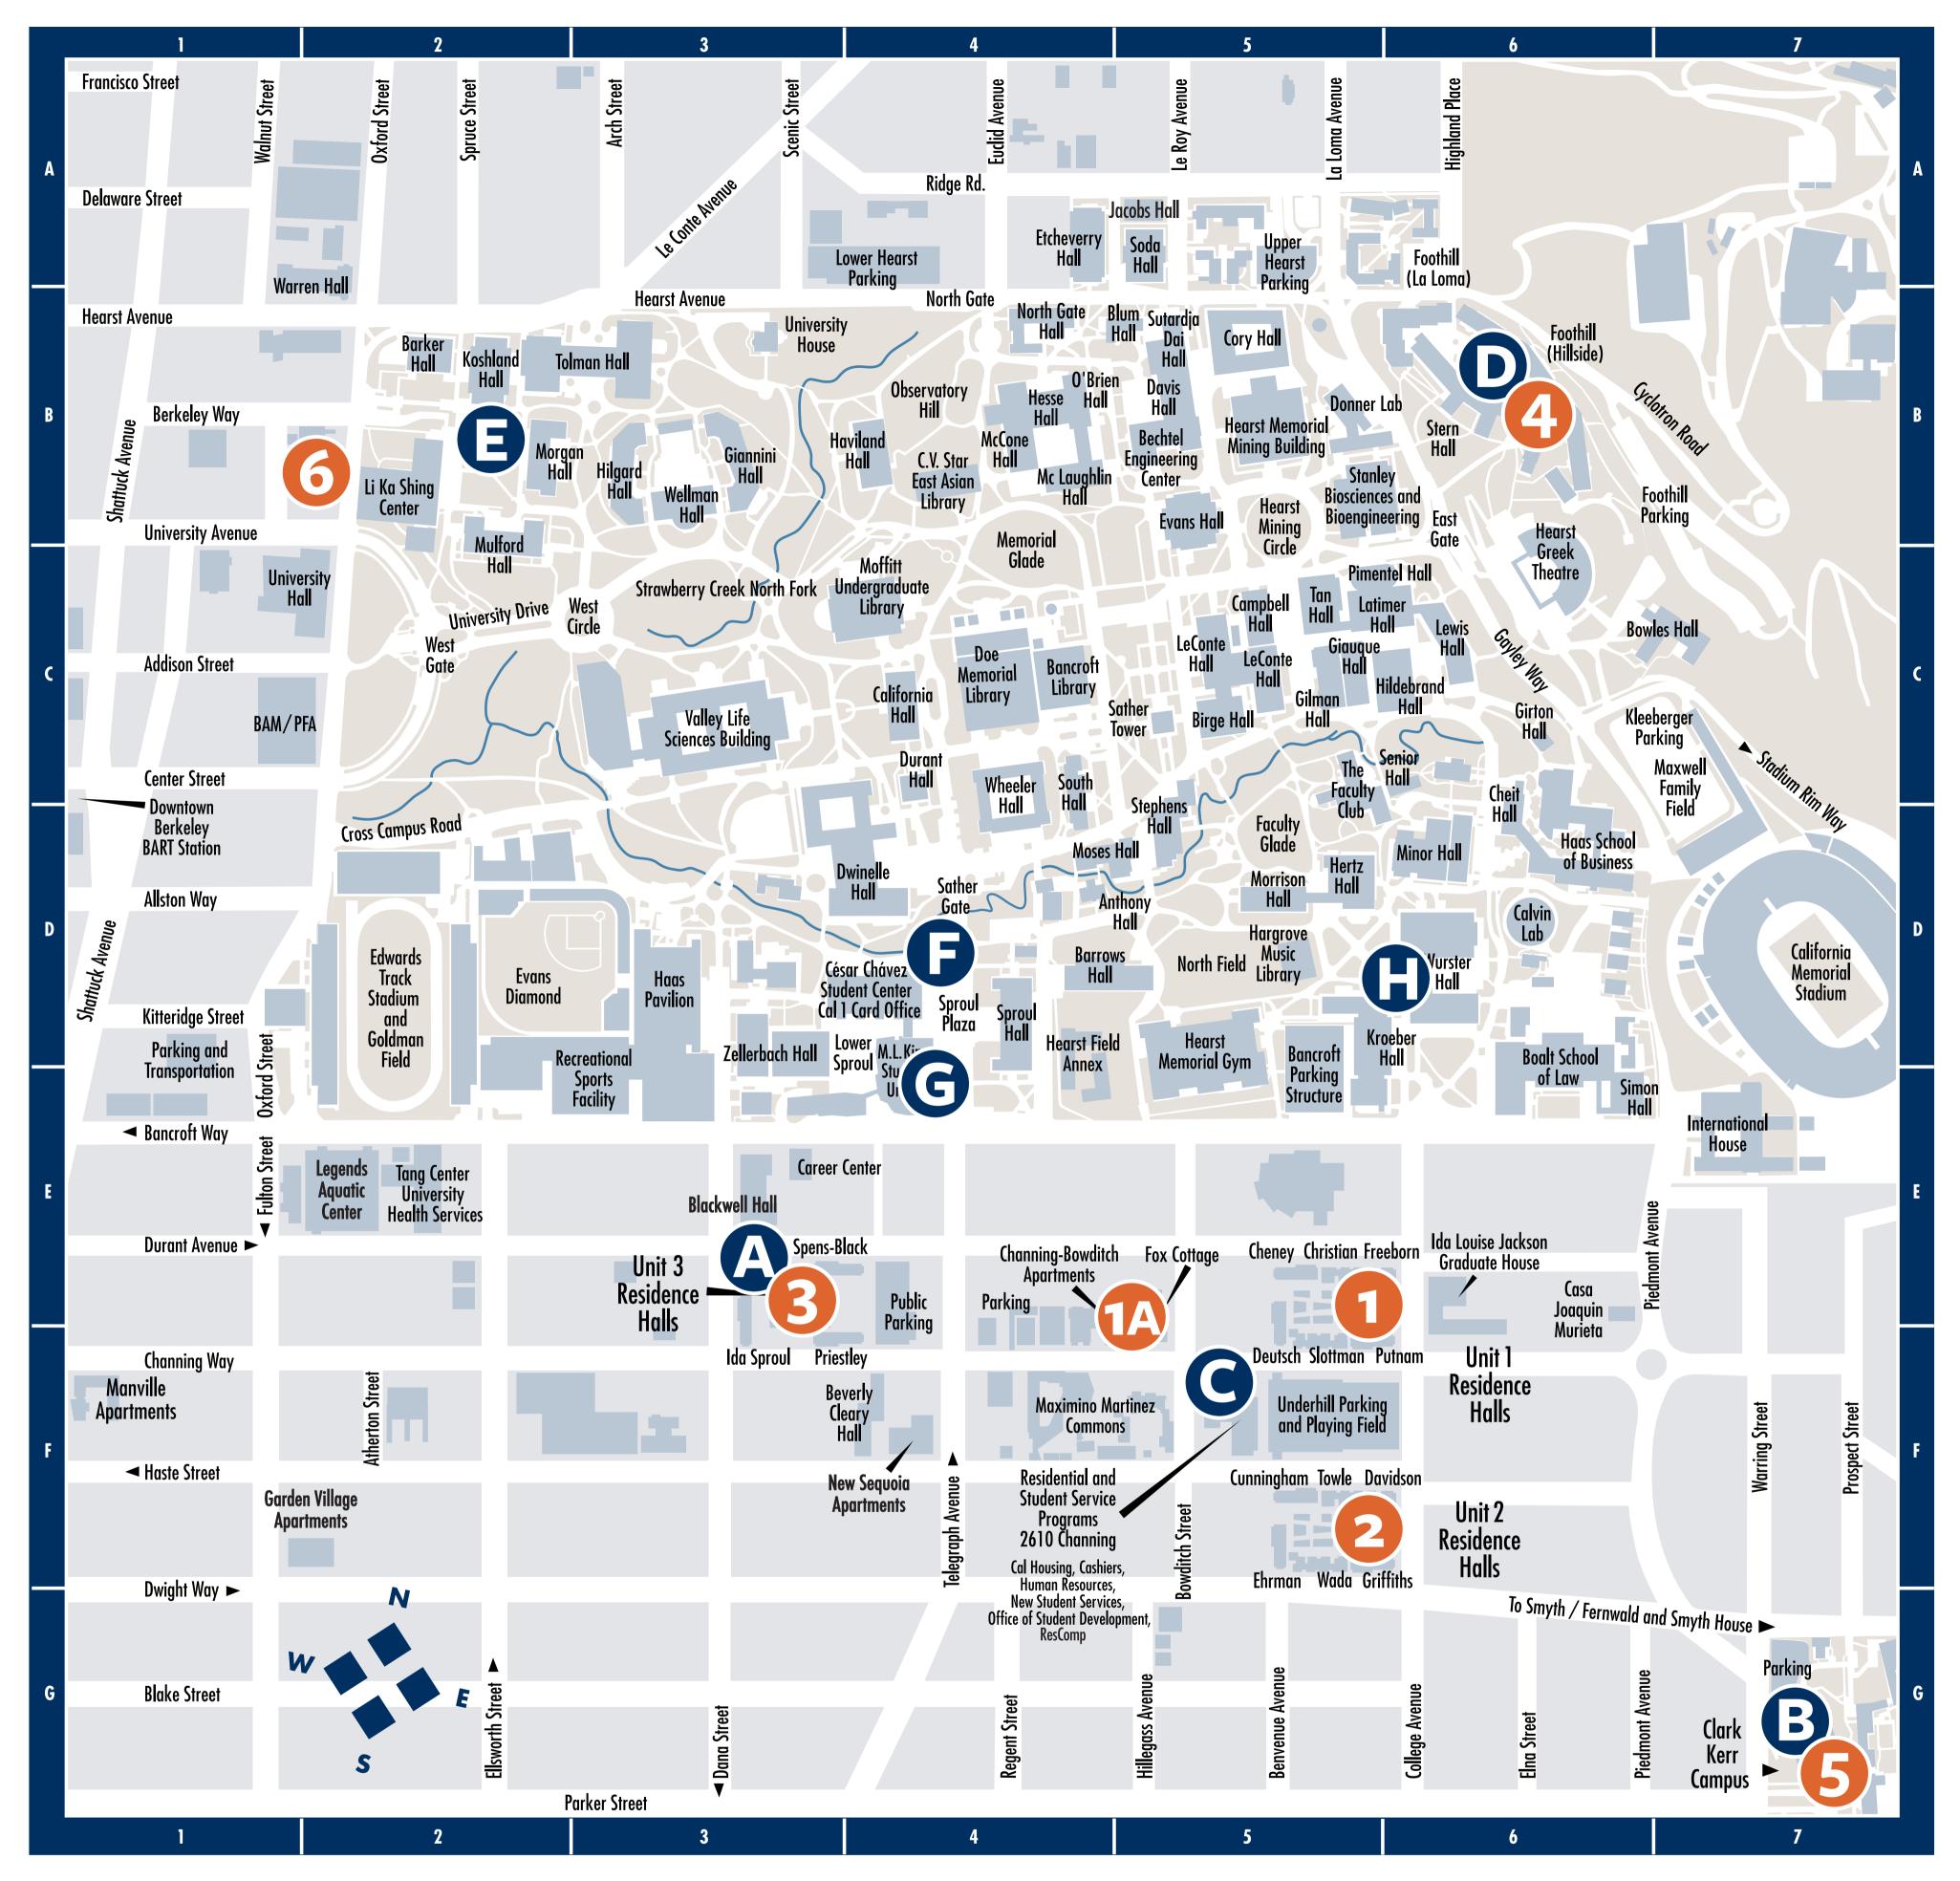

## **Housing Locations:**

1 Unit 1

Residence Halls: Cheney, Deutsch, Freeborn, Putnam Suites: Christian, Slottman

- 1A Apartments: Channing Bowditch
- 2 Unit 2

Residence Halls: Cunningham, Davidson, Ehrman, Griffiths Suites: Towle Apartments: Wada

3 Unit 3

Residence Halls: Beverly Cleary, Ida Sproul, Norton, Priestley, Spens-Black

4 Unit 4

Residence Halls: Stern Suites: Foothill

- **5 Unit 5** (Clark Kerr Campus) Residence Halls, Suites, Apartments
- 6 Anchor House

## **Dining Locations:**

## **Dining Commons and Convenience Stores**

- A Café 3 and Bear Market
- **B** Clark Kerr and CKCub
- C Crossroads and The Den Peet's Coffee Pizzeria 1868
- **D** Foothill and Cub Market

## Campus Restaurants

- **E** Brown's
- F The Golden Bear Café
- **G** The Eateries at Student Union
- **H** Local X Design